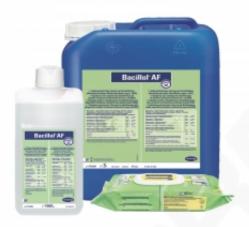

## **BACILLOL - SURFACE DISINFECTION**

## **MAIN SPECIFICATIONS**

- Ready-to-use solution
- Fast and embracing action
- High compatibility with alcohol-resistant surfaces
- Dry without leaving residue
- Excellent surface wetting
- Without aldehydes, coloring and fragrance
- For areas requiring short exposure and drying times, as well as areas that come into contact with sensitive products
- For alcohol-resistant surfaces and medical appliances

| Code     | Description                     | Selling unit |
|----------|---------------------------------|--------------|
| 16046024 | BACILLOL RECHARGE OF 100 TOWELS | CX. 100      |
| 16046009 | BACILLOL AF 1 LT                | CX. 1        |
| 16046008 | BACILLOL AF 5L                  | CX. 1        |
| 16046023 | BACILLOL 30 FOAM 750 ML         | CX. 1        |