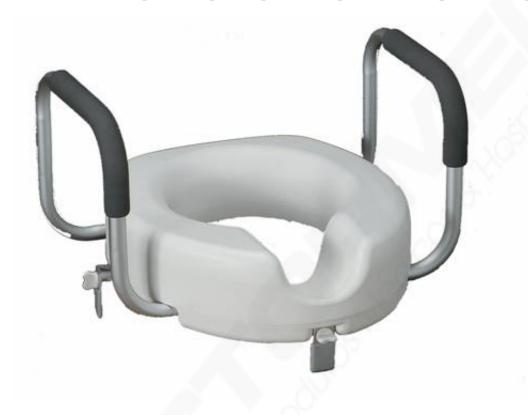

## MAIN SPECIFICATIONS

- Made of high density polyethylene.
- · Solid and sturdy structure.
- Designed anatomically to give a better pelvic positioning and allow good distribution of body weight over the entire contact area.
- Extremely safe with adjustable closure to any shape and size toilet.
- They contain anti-slip rubber on each side, ensuring greater lateral stability.
- · Front concavity to facilitate personal hygiene.
- With handling instructions, assembly and cleaning included in individual packaging.
- Available in two models with different heights: Simple model (without arms), 14 cm and Model arms with 10 cm high.
- The model with arms is extremely useful for the user can be up without any help from others.
- · Arms aluminum lined anti-slip sponge for added security.