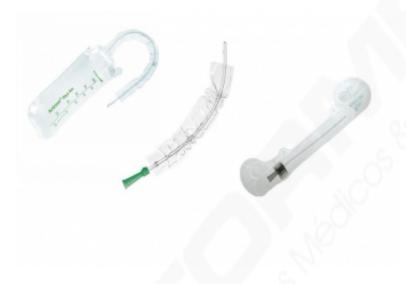

Actreen LiteCath is a single-use, sterile, prelubricated catheter with user-friendly design.

- Easy to open thanks to two finger grap eyelets, designed for low dexterity patients, to open the sheath with only one finger
- No additional wrapping since direct access to the catheter
- Each CH size is identified by an universal color code connector
- Handy packaging with two possible ways of opening the box (on the up side or the side) to have an easy
  accessibility to the catheters.

## www.factormed.pt

Actreen Glys Set Nelaton is a urinary catheter set for intermittent catheterization, adapted for men preferring the straight Nelaton tip. The set includes a pre-lubricated catheter and a urine collecting bag.

- Pre-lubricated catheter and collecting bag
- 50 cm catheter length
- Nelaton tip
- Available in CH08 to CH018
- Easy emptying with tear-off corner and eyelet
- Transparent and graduated collecting bag: quality and volume of urine can be easily monitored
- No risk of leakage: anti-reflux valve
- DEHP free
- Sterile