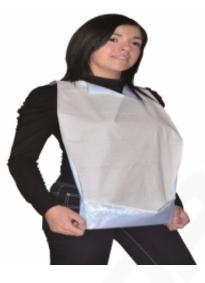

## **ADUL BIBS WITH POCKET**

## MAIN SPECIFICATIONS

- For patient and clothes protection from fluids and splashes
- Material Made of 1-ply absorbent tissue (20 g) and 1-ply PE (13 g) for ultimate protection.
- It has an embossed pattern.
- Composition of tissue: 100% pulp
- Type Adult bibs are designed with a flip over pocket that maintains its shape during usage.
- Soft and strong upper bib part with reinforced 3-ply non-woven strip.
- Non-toxic, non-allergenic, non-sterile
- Size Bib size: 66 x 37 cm
- Pocket size: 10 x 37 cm

| Code     | Description                    | Selling unit |
|----------|--------------------------------|--------------|
| 13008001 | ADULT BIBS WITH POCKET 37X67CM | CX.100       |