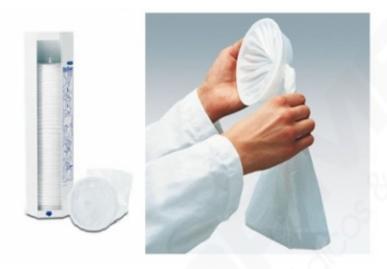

## **NAUSEA BAG AND DISPENSER**

## **MAIN SPECIFICATIONS**

- Polyethylene bag tear-resistant, hygienic and safe.
- Ring-shaped nozzle with 11 cm.
- With incision to hold the bag with a more securely shut.
- Approximate capacity of 1 liter.
- Dispenser that facilitates the removal of sacks.
- Areas of use: clinics, hospitals, nursing homes, care at home and transport patients.
- The bags sick have a dispenser for bags, sold separately, varnished white metal, to be mounted on the wall.
- Dispenser Format: 13x47 cm, which minimizes the space.