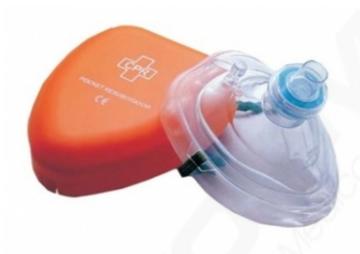

## **MAIN SPECIFICATIONS**

- Suitable for adults, children and infants.
- The mask is reusable and easy disinfection.
- Transparent material for better visualization of the procedure.
- Removable check valve of high efficiency.
- Soft cushion to prevent air leakage and enable greater patient comfort.
- Valve disposable to prevent cross contamination.
- Elastic to keep the mask attached to the patient.
- 15 mm connector for coupling of respiratory support equipment, such as resuscitators and oxygen.
- Latex-free material and nontoxic.
- It is supplied ready for first use.
- Supplied in a compact plastic case for mask storage, with a corrugated tube for an easier use.