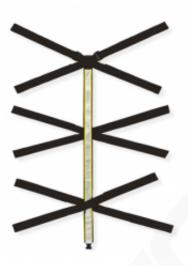

## SPIDER BELT FOR HARD PLANS WITH VELCRO LOCK

## **MAIN SPECIFICATIONS**

- System cross immobilization for spine boards or other types of patient transport systems (adults and children).
- The security given by the Velcro closure, the belts have different colors, also the system of sliding belts cross along the longitudinal belt and its length allow a better fit to the body of the patient.
- Due to its small size can be placed in emergency kits and other transport instruments.