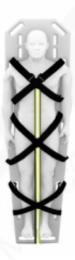

## SPIDER BELT FOR HARD PLANS WITH VELCRO LOCK

## **MAIN SPECIFICATIONS**

- System cross immobilization for spine boards or other types of patient transport systems (adults and children).
- The security given by the Velcro closure, the belts have different colors, also the system of sliding belts cross along the longitudinal belt and its length allow a better fit to the body of the patient.
- Due to its small size can be placed in emergency kits and other transport instruments.