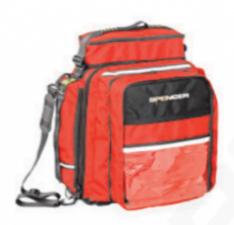

## **EMERGENCY MULTI BACKPACK**

## **MAIN SPECIFICATIONS**

- Multi-purpose emergency backpack; extremely spacious and versatile, indicated for general emergency services.
- Developed in height, comprises five bags of different colors containing various emergency equipment and easy to put on with Velcro bands.
- The fastening system allows to remove any stock any position without interfering with each other.
- On the outside there are three bags, two side and one on the back of the bag.
- Reflectorizantes strips to improve visibility in poor condition.
- Dimensions: 400 x 300 x h600 mm
- Capacity: 45 L