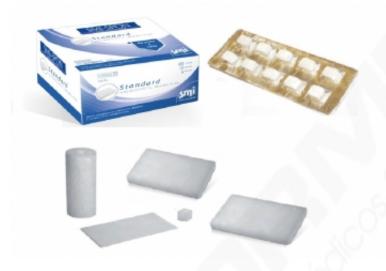

## **MAIN SPECIFICATIONS**

- Haemostatic absorbable gelatine sponge by SMI made of highly cleaned gelatine material. The SMI Spon
  is biocompatible and may be used in a wide variety of surgical interventions.
- The single-packed sterile gelatine sponge can easily be cut to the required size; usage may be carried out wet or dry.
- Haemostatic gelatine sponge.
- Absorbable within 3-4 weeks.
- Made of highly cleaned gelatine material.
- Leads to quick haemostasis.
- Non-poisonous.
- Non-pyrogen.
- Biocompatible.
- Applicable dry or moistened (with physiologic salt solution).
- Gamma sterilised.
- Sterile single-packed in blisters.
- SMI-Spon gelatin sponges are surgical haemostatic sponges made from first grade highly purified gelatin material. SMI-Spon is intended for use in various surgical procedures and quickly and effectively stops

## www.factormed.pt

bleeding fast. It reduces intraoperative bleeding and surgery time. When applied and used in appropriate amounts SMI-Spon is completely absorbed within 3-4 weeks. SMI-Spon is biocompatible, non-pyrogenic and non-toxic. The products are gamma sterilized and individually packed in ready-to-use blisters.

• Dimentions:

STANDARD 80 x 50 x 10 mm

REGULAR 70 x 50 x 10 mm

SPECIAL 80 x 50 x 1 mm

TAMPON 80 x 30 mm DIA

DENTAL CUBE 10 x 10 x 10 mm

| Code      | Description                                                | Selling unit |
|-----------|------------------------------------------------------------|--------------|
| 01113000  | GELATIN SPONGE HEMOSTATIC SMI-SPON STANDARD<br>80X50X10 MM | CX. 10       |
| 01113001  | GELATIN SPONGE HEMOSTATIC SMI-SPON TAMPON 80x30 MM         | CX. 1        |
| 025113000 | GELATIN SPONGE HEMOSTATIC SMI-SPON DENTAL 10X10X10<br>MM   | CX. 32       |