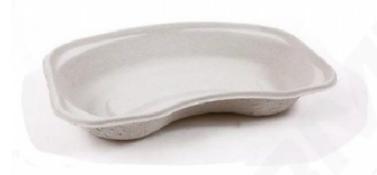

## PAPER KIDNEY TRAY DISPOSABLE

## **MAIN SPECIFICATIONS**

- Kidney tray made of paper material with added waterproofing, it is disposable product used in healthcare.
- High quality product with smooth outer surface and shaped to be held and carried more easily.
- Designed for a multitude of functions such as carrying instruments, dressings and suitable for disposal in any macerator.
- Easy to carry when full.
- Strong sides to support weight when full.