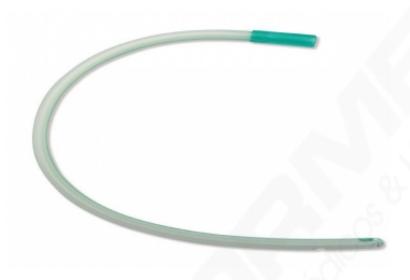

## **RECTAL CATHETER**

## **MAIN SPECIFICATIONS**

- PVC pipe transparent non-toxic, with smooth and soft surface.
- Has opened rounded tip and its connector is adaptable to needle the distal side with cover.
- It is sterile, individually wrapped in sterilization paper.
- Indicated for patients who have difficulty to evacuate and need help in emptying the rectum.