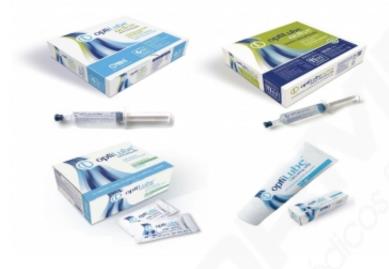

## MAIN SPECIFICATIONS

- The OptiLube brand is a range of class IIa sterile lubricating gel which is available in many different formats. OptiLube is a water based, water soluble gel, which has a non sticky, non greasy formulation. OptiLube will not damage rubber or metal and is safe to use on human tissue.
- It can be used for procedures such as endoscopy, urethral catheter, introduction of probes, insertion rectal thermometers, enemas and similar types enemas. Lubricating gels are widely used in gynecological and ohter hospital procedures.
- Available in sachets, tubes and syringes.
- Sachets of OptiLube sterile lubricating jelly for individual use. These sachets eliminate the risk of patient contamination and are ideal for a convenient application. Available in either 2.7g or 5g.
- The classic choice of clinicians. OptiLube sterile lubricating jelly is available in 42g and 82g tubes. Now also available in 5g mini tubes and a large 113g tube.
- OptiLube sterile lubricating jelly is available in 6ml (for female) and 11ml (for male) pre-filled syringes, for precise application. Each pre-filled syringe is sterile and individually wrapped in sterile packaging. The primary purpose of this gel is lubricating, but also contains an antiseptic (chlorhexidine gluconate) to reduce the risk of infection and a local anesthetic (lidocaine) to reduce the pain associated with these procedures.