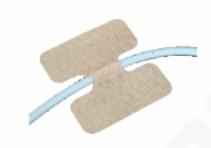

## **CATHETER FIXATION ADHESIVE**

## **MAIN SPECIFICATIONS**

- Adhesive medical and hospital indicated for external fixation of catheter tube and cannula in beige hipoalergeno, is long permanence and easy removal.
- Easy placement.
- Comfortable.
- Secure attachment.
- Hypoallergenic.
- It causes skin lesions, is constructed with a breathable medical tape, which avoids maceration of the skin.
- Easy to remove, leaves no residue after removal.
- Specially designed to fix catheter probe and cannula.
- It has long stay.