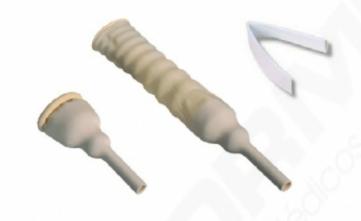

## LATEX URINARY MALE EXTERNAL CATHETER

## MAIN SPECIFICATIONS

- Penile Sheath/External Catheter.
- Is specially designed for urine incontinence for day and night use in male patients.
- Manufactured from 100% latex for soft and gentle feel.
- Provided with soft adhesive coated strip for proper fixing on the penis.
- Proximal end is designed for safe and easy connection to urine bag/leg bag.
- Unwind easily, facilitating its application.