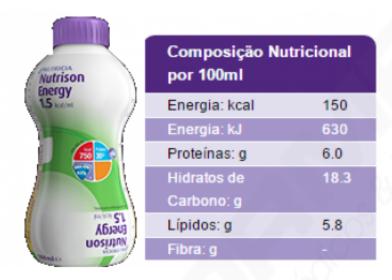

## **MAIN SPECIFICATIONS**

- Product calorie probe.
- Formula of enteral nutrition for polymer and calorie probe.
- Mixture of 4 single plant and animal proteins, and enrichment of the formula wherein EPA + DHA and carotenoids.
- Specific for increased energy needs or water restriction. Suitable as the sole source of nutrition.
- Presentation: Packs of 1000ml and 500ml bottles.
- Recommended amount Adults: 1500-2000ml according to the recommendation of the health professional.
- Contraindications: Do not suitable for infants. Not suitable for children and adults with galactosemia.