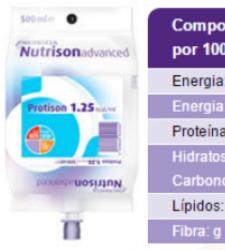

## **NUTRISON ADVANCED PROTISON**

| Composição Nutricional<br>por 100ml |      |  |
|-------------------------------------|------|--|
| Energia: kcal                       | 128  |  |
| Energia: kJ                         | 540  |  |
| Proteínas: g                        | 7.5  |  |
| Hidratos de                         | 15.4 |  |
| Carbono: g                          |      |  |
| Lípidos: g                          | 3.7  |  |
| Fibra: g                            | 1.5  |  |
|                                     |      |  |