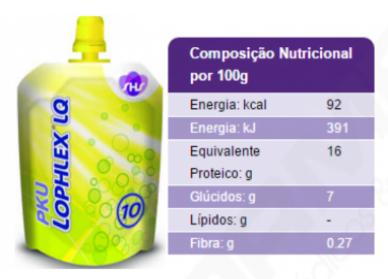

## **MAIN SPECIFICATIONS**

- Food ready for use free of phenylalanine.
- Liquid product free of phenylalanine ready to eat. It contains essential and non-essential amino acids, carbohydrates, vitamins and sweeteners.
- To meet the nutritional needs of 4 years old children (or older) and adults with PKU.
- Presentation of packaging: boxes 60 each 62.5ml.
- Flavors: Lemon, Orange, Berries, Tropical.
- Precautions: Do not indicated as a single food source. It should only be used by 4 years old children (or older) with PKU.