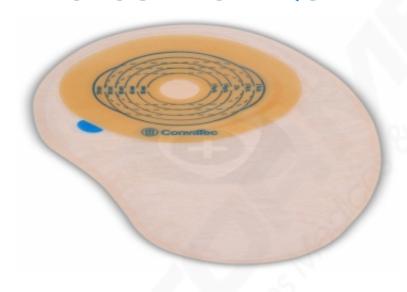

## ESTEEM COLOSTOMY POUCH 1 PIECE BIG CLOSED OPAQUE

## **MAIN SPECIFICATIONS**

- The one-piece system that's gentle on the skin, while remaining secure and easy to use.
- Flexible and discreet, the Esteem one-piece system is the all-in-one solution that combines the skin barrier and a pouch in a single unit, allowing for a simple, secure and comfortable experience.
- The Esteem pouching system offers the latest technologies from ConvaTec including: A state-of-the art filter with anti-clogging film layer; Soft and quiet materials ConvaTec's latest pouches and advanced adhesives offer security, comfort and discretion