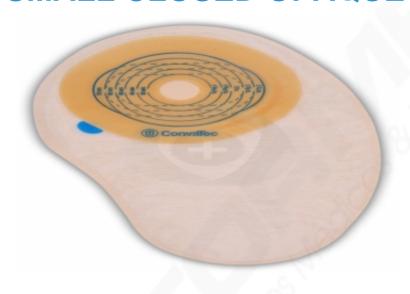

## ESTEEM COLOSTOMY POUCH 1 PIECE SMALL CLOSED OPAQUE

## **MAIN SPECIFICATIONS**

- The one-piece system that's gentle on the skin, while remaining secure and easy to use.
- Flexible and discreet, the Esteem one-piece system is the all-in-one solution that combines the skin barrier and a pouch in a single unit, allowing for a simple, secure and comfortable experience.
- The Esteem pouching system offers the latest technologies from ConvaTec including: A state-of-the art filter with anti-clogging film layer; Soft and quiet materials ConvaTec's latest pouches and advanced adhesives offer security, comfort and discretion.