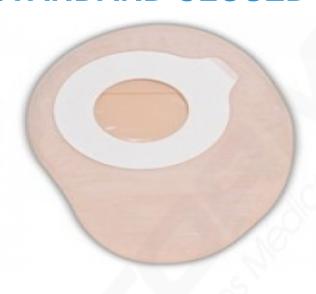

## PIECES STANDARD CLOSED OPAQUE

## **MAIN SPECIFICATIONS**

- The Esteem Synergy ostomy system features an innovative Adhesive Coupling Technology. Instead of plastic rings, a foam adhesive allows the pouch to be securely attached to the skin barrier on a clear plastic "Landing Zone" flange. The result is a low profile, flexible, two-piece system.
- Pouch is designed for single use.
- Simply discard when full.