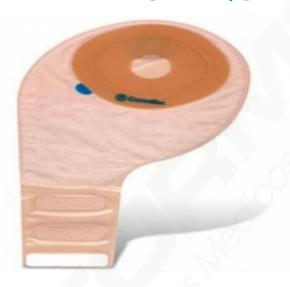

## DRAINABLE OPAQUE

## **MAIN SPECIFICATIONS**

- The one-piece system that's gentle on the skin, while remaining secure and easy to use.
- Flexible and discreet, the Esteem one-piece system is the all-in-one solution that combines the skin barrier and pouch in a single unit, allowing for a simple, secure and confortable experience.
- The Esteem pouching system offers the latest technologies from ConvaTec including: A state-of-the art filter with anti-clogging film layer; Soft and quiet materials ConvaTec's latest pouches and advanced adhesives offer security, confort and discretion.

| Code   | Description                                  | Selling unit     |
|--------|----------------------------------------------|------------------|
| 405850 | ESTEEM 1 PIECE BIG DRAINABLE OPAQUE 20/70 MM | CX. 10 + 2 CLIPS |