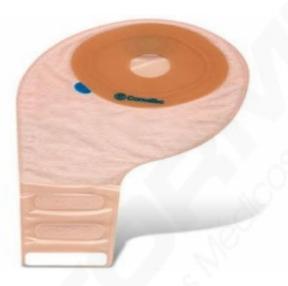

## ESTEEM ILEOSTOMY POUCH 1 PIECE MEDIUM DRAINABLE OPAQUE

## **MAIN SPECIFICATIONS**

- The one-piece system that's gentle on the skin, while remaining secure and easy to use.
- Flexible and discreet, the Esteem one-piece system is the all-in-one solution that combines the skin barrier and pouch in a single unit, allowing for a simple, secure and confortable experience.
- The Esteem pouching system offers the latest technologies from ConvaTec including: A state-of-the art filter with anti-clogging film layer; Soft and quiet materials ConvaTec's latest pouches and advanced adhesives offer security, confort and discretion.