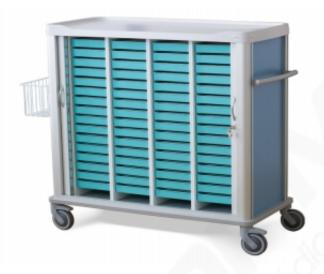

## **MEDICATION CART FOR 60 TRAYS**

## **MAIN SPECIFICATIONS**

- Medication cart for transportion of 60 BLP-3100 trays (not included);
- Capacity: 60 BLP-4100 trays (not included);
- Adapted walls/guides;
- 4 TENTE wheels with 125mm, 2 with brakes;
- 2 Doors/shutters with side opening (you don't to get down);
- Lock with key (digital lock is optional);
- Cover ABS / PC;
- Phenolic walls;
- ABS inner guides;
- Anodized aluminum profiles;
- Epoxy painted galvanized steel base;
- Dimensions: Width: 1116 mm; Length: 527 mm; Height: 1150 mm.