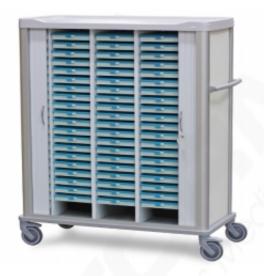

## CART FOR THE TRANSPORTATION OF 60 TRAYS

## **MAIN SPECIFICATIONS**

- Medication cart for transportion of 60 BLP-4100 trays (not included);
- Capacity: 60 BLP-4100 trays (not included);
- Walls / adapted guides;
- 4 TENTE wheels with 125mm, 2 with brakes;
- 2 doors / shutters with side opening (do not have to get down), key lock (digital lock is optional);
- Cover ABS / PC;
- Phenolic walls;
- Interior ABS guides;
- Structure and base on galvanizedo coated steel epoxy;
- Dimensions: Width: 1116 mm; Length: 527 mm; Height: 1410 mm