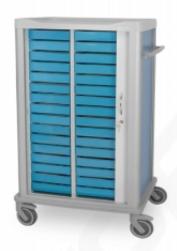

## MEDICATION CART FOR TRANSPORTATION OF 32 BLP-5100 TRAYS

## **MAIN SPECIFICATIONS**

- Medication cart for the transportation of 32 BLP-5100 trays (not included);
- Capacity: 32 BLP-5100 trays (not included);
- 4 TENTE wheels with 125mm, 2 with brakes;
- Door/ shutter with side opening (do not have to get down), lock with key (digital lock is optional);
- Cover ABS / PC;
- Phenolic walls;
- ABS inner guides;
- Anodized aluminum profiles;
- Epoxy painted galvanized steel base;
- Dimensions: Width: 717 mm; Length: 527 mm; Height: 1270 mm.