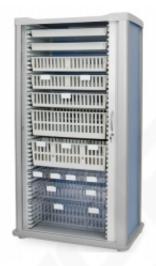

## MULTIFUNCTIONAL CABINET FOR ISO 600 X 400 MM TRAYS

## MAIN SPECIFICATIONS

- Cabinet for ISO 600x400 trays storage (not included);
- Walls / guides adapted to most trays existing in the market;
- Blind door with side opening (do not have to get down);
- Lock key (digital lock is optional);
- Phenolic walls .;
- ABS inner guides;
- Anodized aluminum profiles;
- Based on epoxy painted steel;
- Dimensions: Width: 880 mm; Length: 525 mm; Height: 1850 mm.