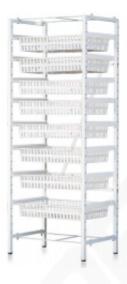

## **MODULAR SHELVING-RACK**

## **MAIN SPECIFICATIONS**

- Flexible racking system designed for both angled and horizontal insertion of supports;
- Metal structure;
- The supports can be adjusted with intervals of 64 mm;
- Changes and additions to the system are easy to make- screws are not required;
- Supports are designed with a stop-function in the front and rear;
- The freestanding frames are made of 25x25 mm metal tubes and powder coated with epoxy;
- All LaPastilla modules fit into the LaPastilla Racks- trays 600 x 400 mm with different heights;
- Dimensions: Width: 665 mm; Depth: 455 mm; Height: 1870 mm.