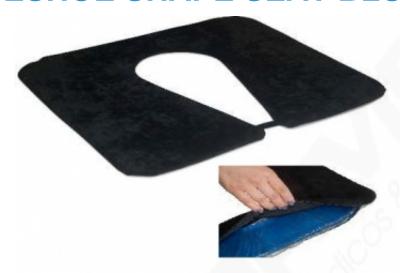

## HORSESHOE SHAPE SEAT BLUE GEL

## **MAIN SPECIFICATIONS**

- The BLUE GEL seat helps to distribute the pressure on the skin, decreasing the risk of pressure sores because it moves with the users, not against them;
- Made of polymer gel, does not drip, does not contain latex, plasticizers or silicones, common causes of allergic reactions;
- Washable and disinfected;
- Suitable for hospital environment;
- The seats also have washable covers and disinfected;
- The top in velor, pleasant to the touch and anti-slip base.

| Code           | Description                                | Selling unit |
|----------------|--------------------------------------------|--------------|
| 63 AS 4FR 1540 | HORSESHOE SHAPE SEAT BLUE GEL 40X41X1,5CM  | CX. 1        |
| 63 AS 4FR 1543 | HORSESHOE SHAPE SEAT BLUE GEL 43X41X1,5 CM | CX. 1        |
| 63 AS 4FR 1546 | HORSESHOE SHAPE SEAT BLUE GEL 46X41X1,5 CM | CX. 1        |
| 63 AS 4FR 1550 | HORSESHOE SHAPE SEAT BLUE GEL 50X43X1,5 CM | CX. 1        |