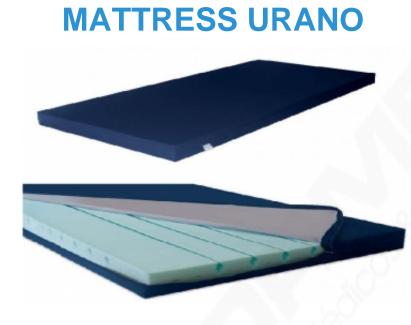

## MAIN SPECIFICATIONS

- Mattress in polyurethane with a density of 28kg / m3;
- The setting in jagged or wavy cubes gives is a preventive valence bedsores by decreasing the pressure and for the air flow through its channels and by simple body movements, adapting anatomically;
- Outer layer:
  - The mattress comes with a waterproof bielastic cover to liquids and gas-permeable, breathable that allows the breath of the interior, facilitating the hygiene of the mattress;
  - <sup>o</sup> Fire-resistant in accordance with BS 7175 1989, Crib 5.
  - <sup>o</sup> The tissue can be washed to a temperature of 95 ° C with neutral detergents;
- Dimensions: 190x90x14cm.