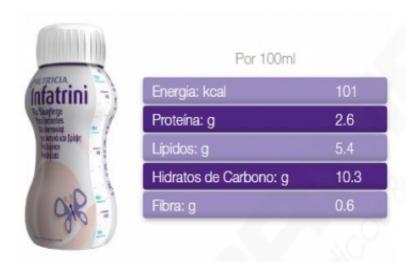

## MAIN SPECIFICATIONS

- Child formula with high energetic content. Nutritionally complete for children from birth to 18 months of age or 9 kg of weight.
- Indicated for the satisfaction of the nutritional needs of infants and children with difficulties of absorption, difficulties of growth, increased nutritional needs and / or water restriction. Frequent use in heart disease, bronchopulmonary dysplasia and burns.
- It can be used as a single food source or as a supplement to the usual diet.
- With long chain polyunsaturated fatty acids, nucleotides and prebiotics.
- For oral or probe administration. Ready to use.
- Without gluten.
- Presentation: Bottles of 125ml.
- Recommended amount: According to the clinical condition, nutritional needs, age and weight of the patient.