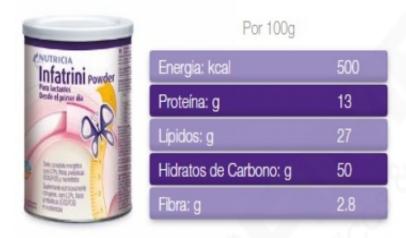

## **MAIN SPECIFICATIONS**

- High-energy formula, powdered.
- Nutritionally complete for children from birth to 18 months of age or 9kg.
- Indicated for the satisfaction of the nutritional needs of infants and children with difficulties of absorption, difficulties of growth, increased nutritional needs and / or water restriction. Frequent use in heart disease, bronchopulmonary dysplasia and burns.
- It can be used as a single food source or as a supplement to the usual diet.
- With long chain polyunsaturated fatty acids, nucleotides and prebiotics.
- For oral or probe administration.
- No gluten and sucrose.
- Presentation: Cans of 400g, with measuring spoon of 5g (25Kcal).
- Recommended amount: According to the clinical condition, nutritional needs, age and weight of the patient.
- To prepare 100ml (20% w / v): Mix 90ml of water with 4 measuring spoons of Infatrini Powder (20g).