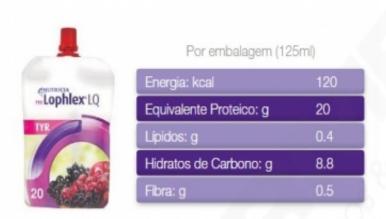

## MAIN SPECIFICATIONS

- Mixture of essential and non-essential liquid amino acids, free from tyrosine and phenylalanine.
- For children from 4 years of age, adolescents and adults.
- Protein equivalent: 20 g per 125 ml.
- Indicated to meet the nutritional needs of patients with tyrosinemia.
- Use under medical supervision.
- Not suitable as a single food source.
- Contains carbohydrates, lipids, vitamins, minerals and trace elements.
- Contains DHA and fruit juice.
- Ready to use.
- Presentation: Boxes with 30 packages of 125ml each.
- Recommended amount: Depends on age, body weight, protein requirements and clinical condition of the patient.
- Held at 100%, according to the dispatch no. 25822/2005 (2nd series).