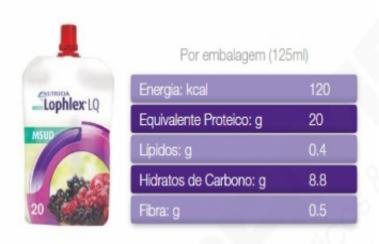

## MAIN SPECIFICATIONS

- A mixture of essential and non-essential amino acids, free of isoleucine, leucine and valine.
- For children from 4 years of age, adolescents and adults.
- Protein equivalent: 20g per 125ml.
- Indicated for the nutritional needs of patients with leucosis.
- Use under medical supervision.
- Not suitable as single food source.
- Contains carbohydrates, lipids, vitamins, minerals and trace elements.
- Contains DHA and fruit juice.
- Ready to use.
- Presentation: Boxes with 30 packages of 125ml each.
- Flavor: Wild Fruits.
- Recommended amount: Depends on age, body weight, protein requirements and clinical condition of the patient.
- Held at 100%, according to the dispatch no. 25822/2005 (2nd series).