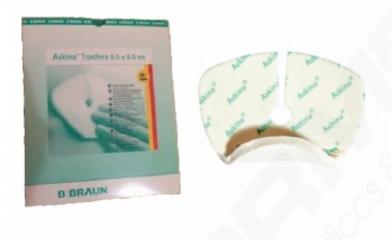

## **ASKINA TRACHEA FOAM DRESSING**

## **MAIN SPECIFICATIONS**

- Hydrophilic foam dressing with a circular opening made to fit a tracheostomy tube or other tube or stoma.
- With excellent fluid maintenance features.
- This dressing increases the moist environment around the wound, it is not necessary to frequently change
  the dressing, non-adherent to the wound, the dressing exchange is painless and allows a visual control of
  the absorption of the exudate.
- Sterile hydrophilic foam dressing for tracheostomy.

| Code    | Description              | Selling unit |
|---------|--------------------------|--------------|
| 7248510 | ASKINA TRACHEA 9,5X8,5CM | CX. 10       |