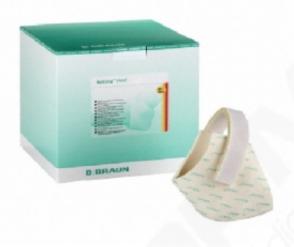

## **ASKINA HEEL FOAM DRESSING**

## **MAIN SPECIFICATIONS**

- Askina Heel is an anatomically shaped two-layered, non-adherent foam dressing, which includes a foam strap and two self adhesive hooks that allow the dressing to remain in place even during movement.
- Indications: Management of moderate to heavily exuding, partial to full thickness wounds.
- Features and Benefits: Anatomically shaped; Easy to apply, providing protection to the malleolus; Non adhesive foam; Less trauma to surrounding skin, painless dressing changes; Self adhesive foam strap;
  Offers alternative fixation to hold the dressing in place.