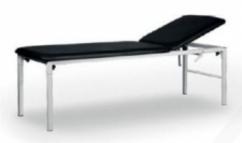

## **EXAMINATION COUCH**

## **MAIN SPECIFICATIONS**

- Examination couch with steel tube structure, epoxy paint
- Foam-lined foam bed with adjustable headrest in various positions
- Removable feet with 4 plugs
- With roller bearings

| Code     | Description                                                 | Selling unit |
|----------|-------------------------------------------------------------|--------------|
| 24019076 | EXAMINATION COUCH WITHOUT BREATHING HOLE<br>1850X600X600 MM | UN           |
| 24019000 | EXAMINATION COUCH WITHOUT BREATHING HOLE<br>1850X600X750 MM | UN           |
| 24019035 | EXAMINATION COUCH WITH BREATHING HOLE 1850X600X750 MM       | UN           |
| DV 1605  | EXAMINATION COUCH WITH BREATHING HOLE 1850X600X600<br>MM    | UN           |