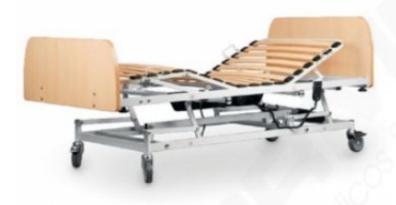

## **ELECTRIC BED HEIGHT VARIABLE**

## **MAIN SPECIFICATIONS**

- Electric bed with variable height
- Electric articulated deck with 4 planes of 3 joints
- Articulated Electric Lift System
- Headboards:
- Option 1 Set of headboards with steel tube rim and beech thermolaminate panel
- Option 2 Headboard set in beech thermowell

| Code    | Description                                                           | Selling unit |
|---------|-----------------------------------------------------------------------|--------------|
| CM 6022 | ELECTRIC BED WITH HEAD AND FOOT BOARD WITH HOOP IN STEEL PIPE SPOTTED | UN           |
| CM 6023 | ELECTRIC BED WITH HEAD/FOOT BOARD IN WOOD BEECH<br>COLOUR             | UN           |